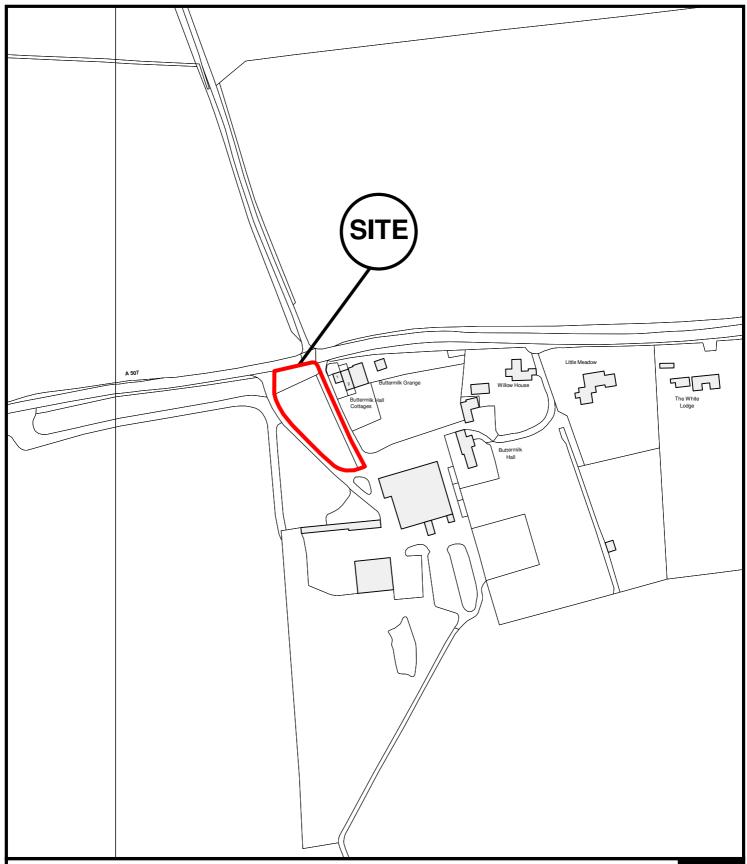

East Herts Council Wallfields Pegs Lane Hertford SG13 8EQ

Tel: 01279 655261

Address: 1-Buttermilk Hall Cottages, Baldock Road, Buntingford,

Herts, SG9 9RH

Reference: E/10/0356/B

Scale: 1:2500

O.S Sheet: TL3429